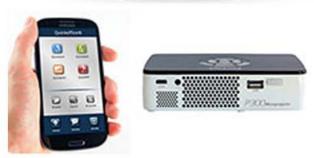

## AAXA MHL Cable for Samsung S3 and Samung Galaxy Note 2

Connect your Samsung phone\* directly to your TV or projector using the AAXA MHL Cable via HDMI and USB cable!

The AAXA MHL Cable supports full 1080p display. Allowing you to watch your favorite movies and videos directly on your desired home theather screen.

Plug in the HDMI and USB cables to your AAXA projector and get perfect mirroring of your phone. Great to use to play games, watch a movie, and to do presentations on-the-go.

**Specifications:** 

• High Quality MHL Cable for Samsung Galaxy S3 and Galaxy Note 2