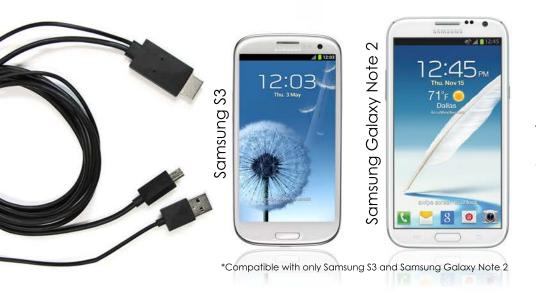

## AAXA MHL Cable for Samsung S3 and Samung Galaxy Note 2

Connect your Samsung phone\* directly to your TV or projector using the AAXA MHL Cable via HDMI and USB cable!

The AAXA MHL Cable supports full 1080p display. Allowing you to watch your favorite movies and videos directly on your desired home theather screen.

Plug in the HDMI and USB cables to your AAXA projector and get perfect mirroring of your phone. Great to use to play games, watch a movie, and to do presentations on-the-go.

**Specifications:** 

• High Quality MHL Cable for Samsung Galaxy S3 and Galaxy Note 2

• Supports 1080p HD video and digital audio output

•NOT COMPATIBLE with 5 pin Android devices

Compatible AAXA Pico Projectors:

LED

M2

P4x

Now you can enjoy all your favorite apps on a big screen using the AAXA MHL Cable