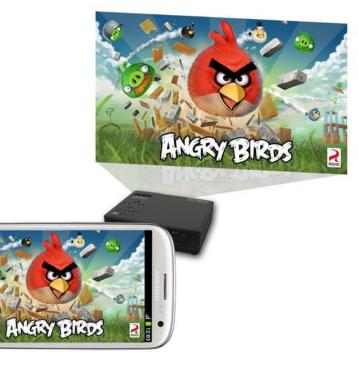

Plug in the HDMI and USB cables to your AAXA projector and get perfect mirroring of your phone. Great to use to play games, watch a movie, and to do presentations on-the-go.

**Specifications:** 

• High Quality MHL Cable for Samsung Galaxy S3 and Galaxy Note 2

• Supports 1080p HD video and digital audio output

•NOT COMPATIBLE with 5 pin Android devices

Compatible AAXA Pico Projectors:

LED

M2

P4x

Now you can enjoy all your favorite apps on a big screen using the AAXA MHL Cable