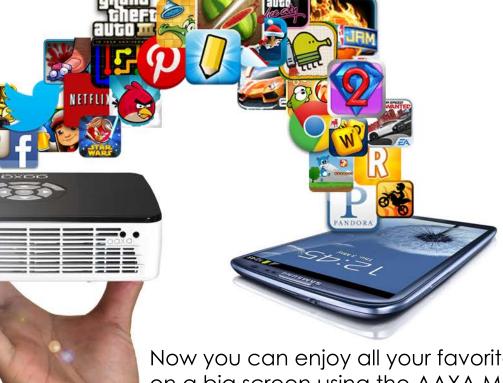

## AAXA MHL Cable for Samsung S3 and Samung Galaxy Note 2

Connect your Samsung phone\* directly to your TV or projector using the AAXA MHL Cable via HDMI and USB cable!

The AAXA MHL Cable supports full 1080p display. Allowing you to watch your favorite movies and videos directly on your desired home theather screen.

Plug in the HDMI and USB cables to your AAXA projector and get perfect mirroring of your phone. Great to use to play games, watch a movie, and to do presentations on-the-go.

**Specifications:** 

• High Quality MHL Cable for Samsung Galaxy S3 and Galaxy Note 2

• Supports 1080p HD video and digital audio output

•NOT COMPATIBLE with 5 pin Android devices

Compatible AAXA Pico Projectors:

LED

M2

P4x

Now you can enjoy all your favorite apps on a big screen using the AAXA MHL Cable