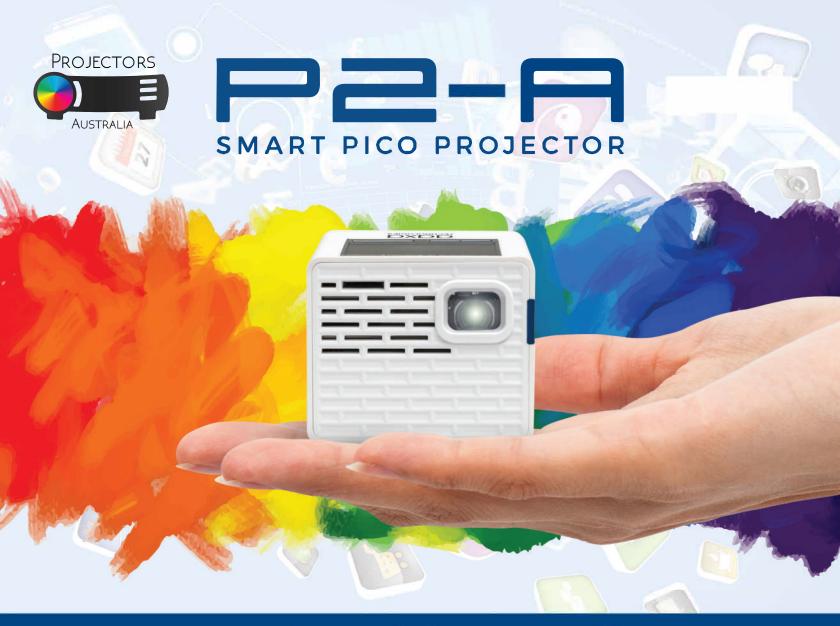

# Wireless Entertainment Anytime, Anywhere

The P2-A is the best-value wireless pico projector with Android™ on the market. There are no tradeoffs and no compromise - simply value. Featuring best in class resolution, the P2-A offers a host of other features including onboard media player, HDMI and Composite Video input, and 150 minute battery life.

Android™ Lollipop 5.1

150 Lm Optical

Smartphone Mirroring