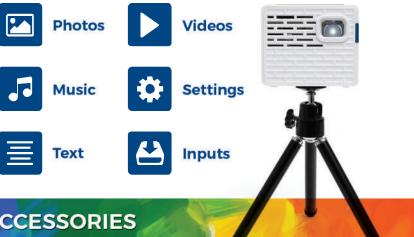

## **GENERAL SPECIFICATIONS**

Battery Runtime: 150 Minutes (Eco Mode) Audio Output: 1W Speaker Stereo speaker/ headphone mini-jack Color: White File Playback: MicroSD & USB Host reader

Menu Language: English, Spanish, French, Chinese (Traditional/Simplified), Dutch, Korean, & Japanese