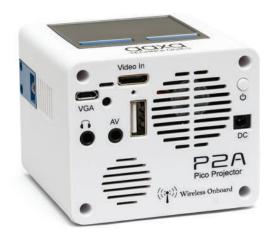

#### INPUTS / OUTPUTS

Video In: Mini Digital AV Composite A/V (3.5mm Jack) Audio Out: 3.5mm Stereo Headphone Jack USB: Full Sized USB 2.0